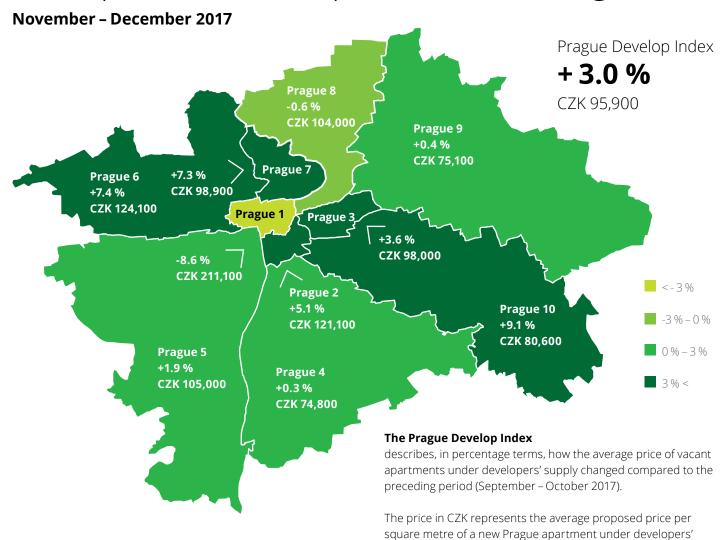

## Offer prices of new apartments in Prague

supply in the monitored period.

Proposed price of vacant units
Average proposed price of vacant units on the market for the entire 2014 = 100 %