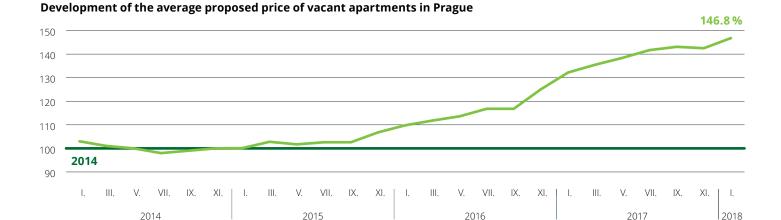

## Offer prices of new apartments in Prague

supply in the monitored period.

Proposed price of vacant units
Average proposed price of vacant units on the market for the entire 2014 = 100 %