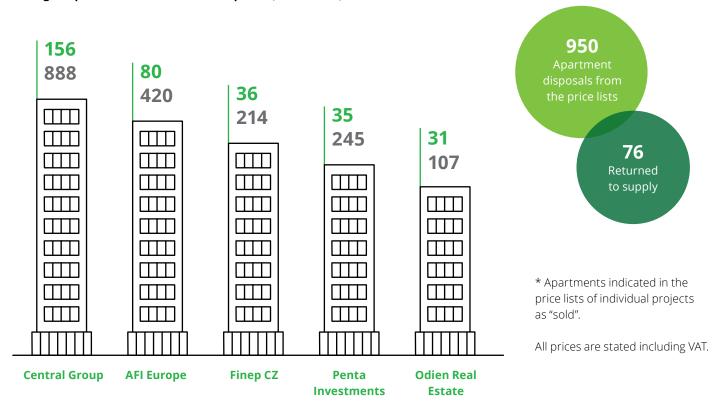

#### New development projects put on the market during the period:

Top 5 developers according to apartment disposals from the price lists\* during the period and the sum of offer prices (CZK million):