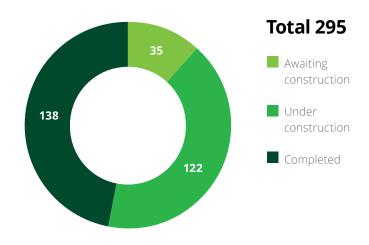

d of the period:

#### Status of projects in supply at the end of the period:

|       | Number of apartments | Sum of proposed prices (CZK million) |
|-------|----------------------|--------------------------------------|
| 1+    | 964                  | 3,484                                |
| 2+    | 1,630                | 7,780                                |
| 3+    | 1,215                | 8,890                                |
| 4+    | 606                  | 6,786                                |
| 5+    | 100                  | 1,867                                |
| 6+    | 16                   | 497                                  |
| Total | 4,531                | 29,304                               |
|       |                      |                                      |



#### New development projects put on the market during the period:



Top 5 developers according to apartment disposals from the price lists\* during the period and the sum of offer prices (CZK million):