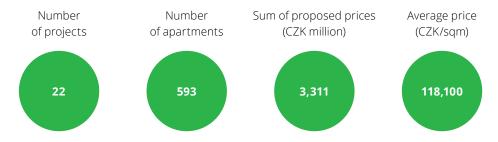

#### New development projects put on the market during the period:

Top 5 developers according to apartment disposals from the price lists\* during the period and the sum of offer prices (CZK million):