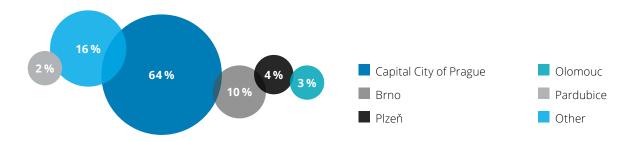

the regionals capitals.

The data concerns the sales of apartments incorporated in the land registry in the form of purchase contracts.

#### Development of the actual apartment sales prices index in Prague and regional capitals



Realised sales price

Average realised sales price for the whole of 2014 = 100 % All the prices include VAT.

### Average price, aggregate transaction volume and the number of sales in the reviewed period Q2 2016 per segment in Prague and regional capitals



**Development projects CZK 57,600 Kč per sq m**CZK 8.1 billion
2,002 sales (of which
1,394 first sales)



**Brick houses CZK 45,100 per sq m**CZK 5.8 billion
1,974 sales



Prefab. apartment buildings CZK 34,000 per sq m CZK 4.7 billion 2,442 sales

#### Structure of the apartment sales volume in Q2 2016





## Average price, aggregate transaction volume and the number of sales in the reviewed period Q2 2016 per segment in Prague



**Development projects CZK 65,100 per sq m**CZK 6.2 billion
1,296 sales (of which
841 first sales)



Brick houses CZK 62,700 per sq m CZK 3.7 billion 881 sales



Prefab. apartment buildings CZK 49,000 per sq m CZK 2.2 billion 790 sales