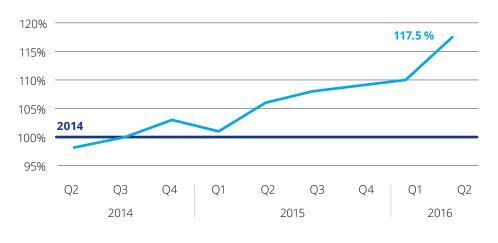

#### Development of the actual apartment sales prices index in Prague and regional capitals

Realised sales price

Average realised sales price for the whole of 2014 = 100 % All the prices include VAT.