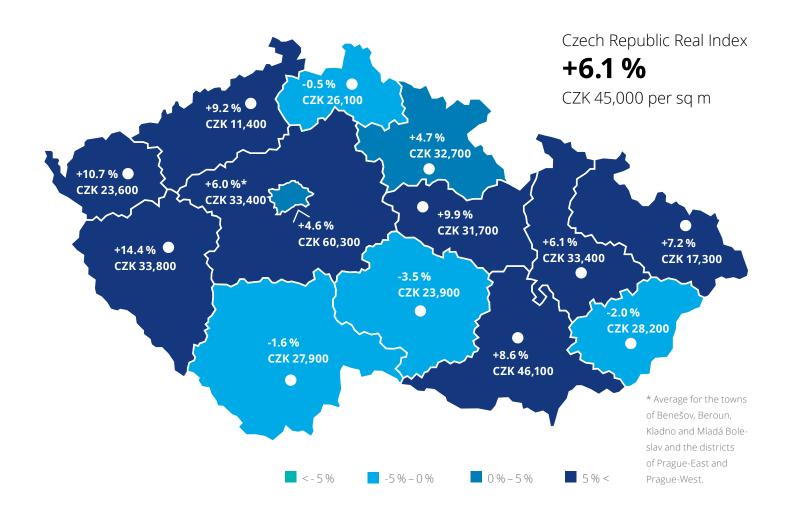

#### **Czech Republic Real Index**

represents the change in the average price percentage denoting the apartments sold in the regional capitals compared to the previous period (Q1 2016).

Price per sq m in the reviewed quarter for the sales completed in the regionals capitals.

The data concerns the sales of apartments incorporated in the land registry in the form of purchase contracts.