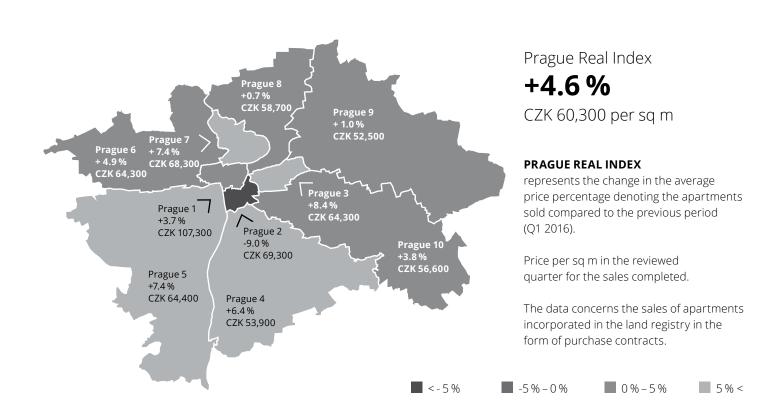

#### **Czech Republic Real Index**

represents the change in the average price percentage denoting the apartments sold in the regional capitals compared to the previous period (Q1 2016).

Price per sq m in the reviewed quarter for the sales completed in the regionals capitals.

The data concerns the sales of apartments incorporated in the land registry in the form of purchase contracts.