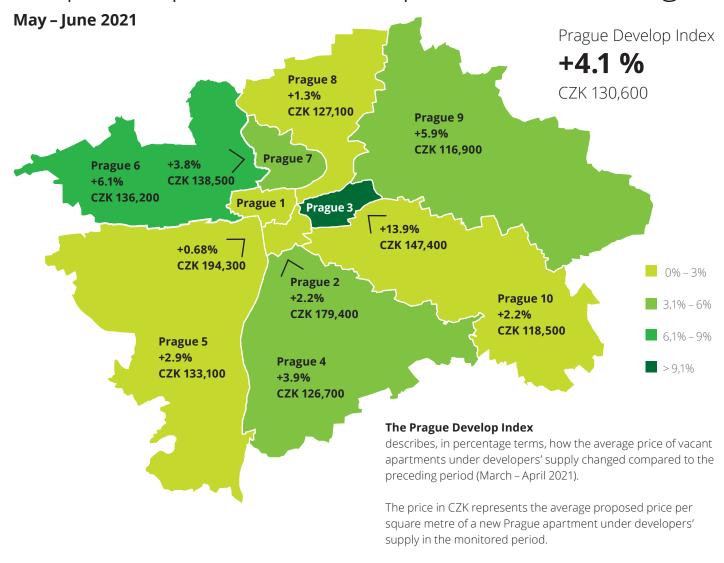

#### Development of the average proposed price of vacant apartments in Prague

Proposed price of vacant units

Average proposed price of vacant units on the market for the entire 2014 = 100 %