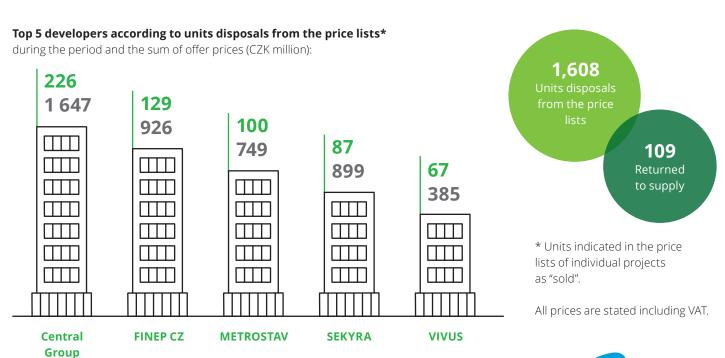

|
| 2+    | 1,414                | 9,512                                |
| 3+    | 917                  | 9,422                                |
| 4+    | 341                  | 4,866                                |
| 5+    | 55                   | 1,288                                |
| 6+    | 10                   | 273                                  |
| Total | 3,543                | 29,175                               |

#### Status of projects in supply at the end of the period:



#### Structure of apartments on offer in Prague per type of project





### New development projects put on the market during the period:

**12** 

Number

of projects

4

Number of apartments

2,917

Sum of proposed prices (CZK million)

118,200

Average price (CZK/sqm)