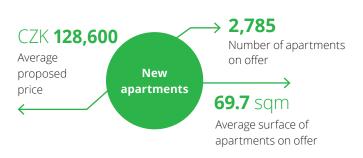

nd of the period:

|       | Number of apartments | Sum of proposed prices (CZK million) |
|-------|----------------------|--------------------------------------|
| 1+    | 806                  | 3,813                                |
| 2+    | 1,414                | 9,512                                |
| 3+    | 917                  | 9,422                                |
| 4+    | 341                  | 4,866                                |
| 5+    | 55                   | 1,288                                |
| 6+    | 10                   | 273                                  |
| Total | 3,543                | 29,175                               |

#### Status of projects in supply at the end of the period:



#### Structure of apartments on offer in Prague per type of project





### New development projects put on the market during the period:

**12** 

Number

of projects

4

Number of apartments

2,917

Sum of proposed prices (CZK million)

118,200

Average price (CZK/sqm)