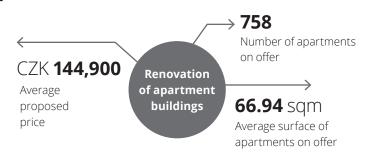

of the period:

|       | Number of apartments | Sum of proposed prices (CZK million) |
|-------|----------------------|--------------------------------------|
| 1+    | 806                  | 3,813                                |
| 2+    | 1,414                | 9,512                                |
| 3+    | 917                  | 9,422                                |
| 4+    | 341                  | 4,866                                |
| 5+    | 55                   | 1,288                                |
| 6+    | 10                   | 273                                  |
| Total | 3,543                | 29,175                               |

#### Status of projects in supply at the end of the period:



#### Structure of apartments on offer in Prague per type of project





### New development projects put on the market during the period:

**12** 

Number

of projects

4

Number of apartments

2,917

Sum of proposed prices (CZK million)

118,200

Average price (CZK/sqm)