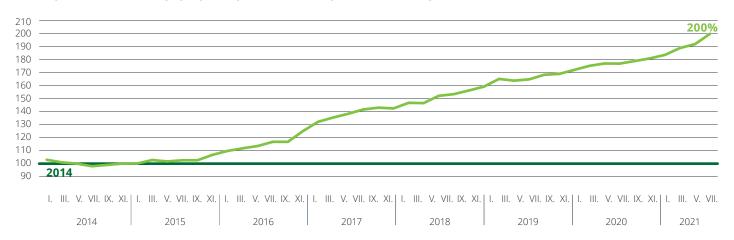

# Deloitte.



## **Deloitte Develop Index**

Proposed prices of new apartments in Prague



#### Development of the average proposed price of vacant apartments in Prague



Proposed price of vacant units

Average proposed price of vacant units on the market for the entire 2014 = 100 %

#### Supply structure by availability at the end of the period:

|       | Number of apartments | Sum of proposed prices (CZK million) |
|-------|----------------------|--------------------------------------|
| 1+    | 806                  | 3,813                                |
| 2+    | 1,414                | 9,512                                |
| 3+    | 917                  | 9,422                                |
| 4+    | 341                  | 4,866                                |
| 5+    | 55                   | 1,288                                |
| 6+    | 10                   | 273                                  |
| Total | 3,543                | 29,175