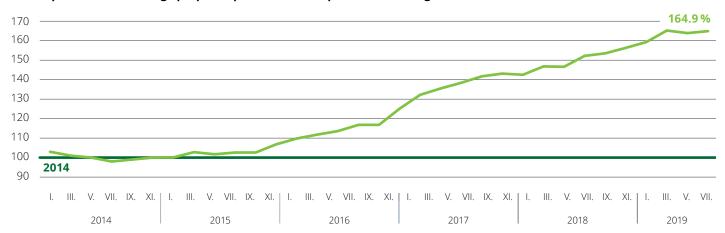

#### Development of the average proposed price of vacant apartments in Prague

Proposed price of vacant units

Average proposed price of vacant units on the market for the entire 2014 = 100 %