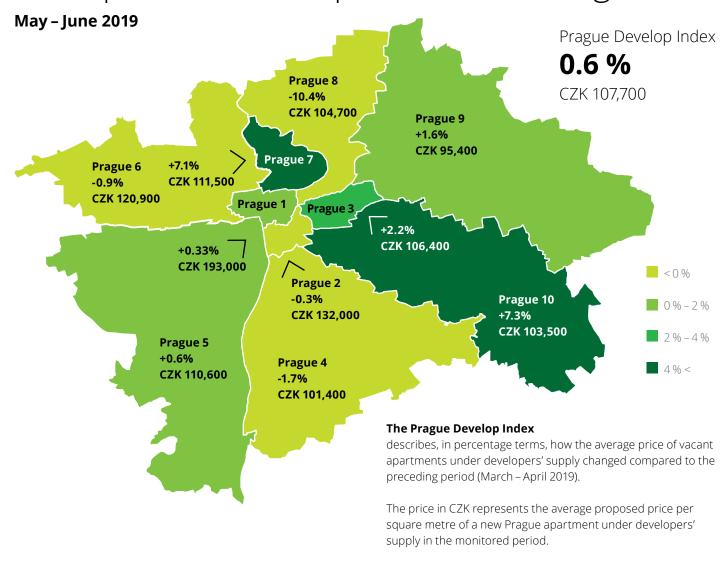

# Deloitte.



## **Deloitte Develop Index**

Offer prices of new apartments in Prague



#### Development of the average proposed price of vacant apartments in Prague



Proposed price of vacant units

Average proposed price of vacant units on the market for the entire 2014 = 100 %

#### Supply structure by availability at the end of the period:

|       | Number of apartments | Sum of proposed prices (CZK million) |
|-------|----------------------|--------------------------------------|
| 1+    | 1,478                | 5,509                                |
| 2+    | 2,185                | 11,740                               |
| 3+    | 1,510                | 12,621                               |
| 4+    | 566                  | 6,648                                |
| 5+    | 107                  | 2,260                                |
| 6+    | 12                   | 2