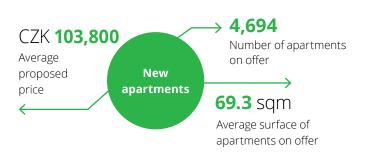

end of the period:

|       | Number of apartments | Sum of proposed prices (CZK million) |
|-------|----------------------|--------------------------------------|
| 1+    | 1,478                | 5,509                                |
| 2+    | 2,185                | 11,740                               |
| 3+    | 1,510                | 12,621                               |
| 4+    | 566                  | 6,648                                |
| 5+    | 107                  | 2,260                                |
| 6+    | 12                   | 297                                  |
| Total | 5,858                | 39,075                               |

### Status of projects in supply at the end of the period:



#### Structure of apartments on offer in Prague per type of project





#### New development projects put on the market during the period:

14 Number

of projects

1,142

Number of apartments **6,903**Sum of proposed prices (CZK million)

98,100

Average price (CZK/sqm)