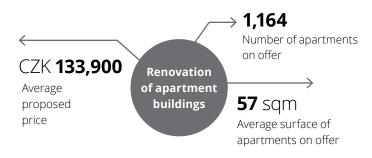

d of the period:

|       | Number of apartments | Sum of proposed prices (CZK million) |
|-------|----------------------|--------------------------------------|
| 1+    | 1,478                | 5,509                                |
| 2+    | 2,185                | 11,740                               |
| 3+    | 1,510                | 12,621                               |
| 4+    | 566                  | 6,648                                |
| 5+    | 107                  | 2,260                                |
| 6+    | 12                   | 297                                  |
| Total | 5,858                | 39,075                               |

### Status of projects in supply at the end of the period:



#### Structure of apartments on offer in Prague per type of project





#### New development projects put on the market during the period:

14 Number

of projects

1,142

Number of apartments **6,903**Sum of proposed prices (CZK million)

98,100

Average price (CZK/sqm)