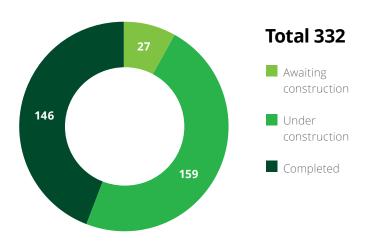

the entire 2014 = 100 %

#### Supply structure by availability at the end of the period:

|       | Number of apartments | Sum of proposed prices (CZK million) |
|-------|----------------------|--------------------------------------|
| 1+    | 1,478                | 5,509                                |
| 2+    | 2,185                | 11,740                               |
| 3+    | 1,510                | 12,621                               |
| 4+    | 566                  | 6,648                                |
| 5+    | 107                  | 2,260                                |
| 6+    | 12                   | 297                                  |
| Total | 5,858                | 39,075                               |

### Status of projects in supply at the end of the period:



#### Structure of apartments on offer in Prague per type of project





#### New development projects put on the market during the period:

14 Number

of projects

1,142

Number of apartments **6,903**Sum of proposed prices (CZK million)

98,100

Average price (CZK/sqm)