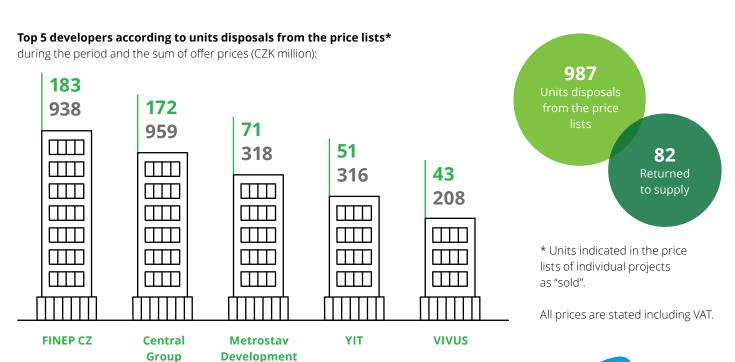

|
| 2+    | 2,185                | 11,740                               |
| 3+    | 1,510                | 12,621                               |
| 4+    | 566                  | 6,648                                |
| 5+    | 107                  | 2,260                                |
| 6+    | 12                   | 297                                  |
| Total | 5,858                | 39,075                               |

### Status of projects in supply at the end of the period:



#### Structure of apartments on offer in Prague per type of project





#### New development projects put on the market during the period:

14 Number

of projects

1,142

Number of apartments **6,903**Sum of proposed prices (CZK million)

98,100

Average price (CZK/sqm)