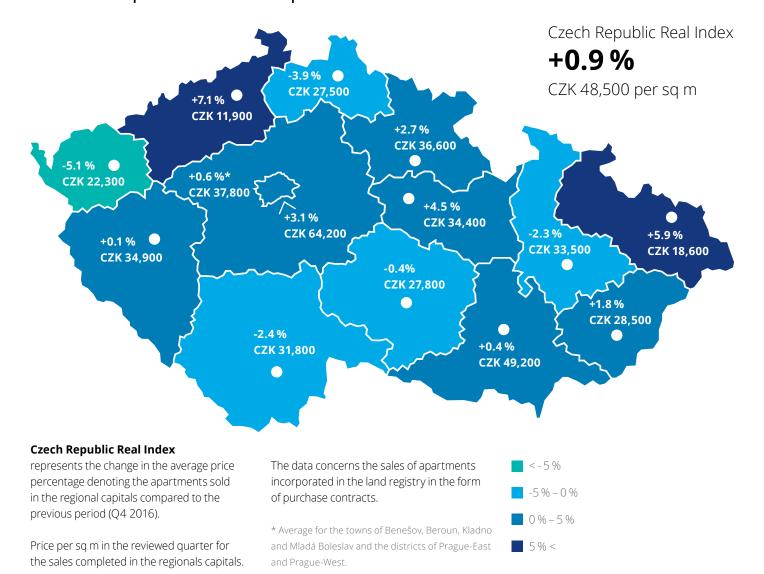

# **Deloitte.**

## **Deloitte Real Index Q1 2017**

# Actual prices of apartments sold in the CR



#### Development of the actual apartment sales prices index in Prague and regional capitals



Realised sales price

Average realised sales price for the whole of

### Average price, aggregate transaction volume and the number of sales in the reviewed period Q1 2017 per segment in Prague and regional capitals



**Development projects CZK 57,900 per sq m**CZK 10.0 billion
2,552 sales (of which
1,797 first sales)



**Brick houses CZK 47,700 per sq m**CZK 5.5 billion
1,816 sales



Prefab. apartment buildings CZK 38,400 per sq m CZK 4.8 billion 2,260 sales

#### Structure of the apartment sales volume in Q1 2017





### Average price, aggregate transaction volume and the number of sales in the reviewed period Q1 2017 per segment in Prague



**Development projects CZK 65,800 per sq m**CZ