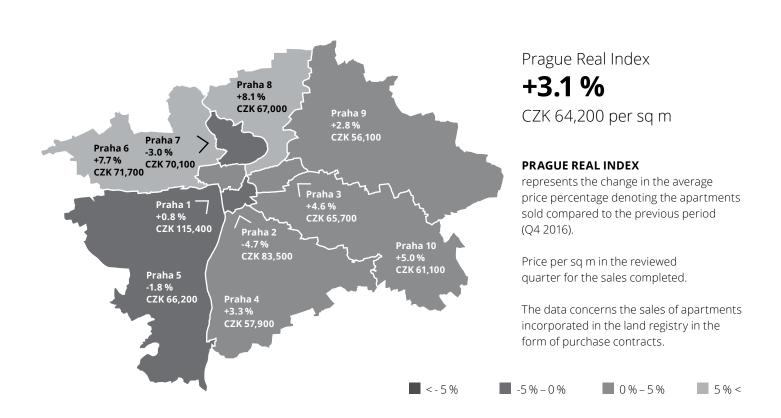

# **Deloitte.**

## **Deloitte Real Index Q1 2017**

# Actual prices of apartments sold in the CR



#### Development of the actual apartment sales prices index in Prague and regional capitals



Realised sales price

Average realised sales price for the whole of

### Average price, aggregate transaction volume and the number of sales in the reviewed period Q1 2017 per segment in Prague and regional capitals



**Development projects CZK 57,900 per sq m**CZK 10.0 billion
2,552 sales (of which
1,797 first sales)



**Brick houses CZK 47,700 per sq m**CZK 5.5 billion
1,816 sales



Prefab. apartment buildings CZK 38,400 per sq m CZK 4.8 billion 2,260 sales

#### Structure of the apartment sales volume in Q1 2017





### Average price, aggregate transaction volume and the number of sales in the reviewed period Q1 2017 per segment in Prague



**Development projects CZK 65,800 per sq m**CZK 7.3 billion
1,604 sales (of which
1,128 first sales)



Brick houses CZK 68,700 per sq m CZK 3.4 billion 777 sales



Prefab. apartment buildings CZK 55,300 per sq m CZK 2.3 billion 764 sales