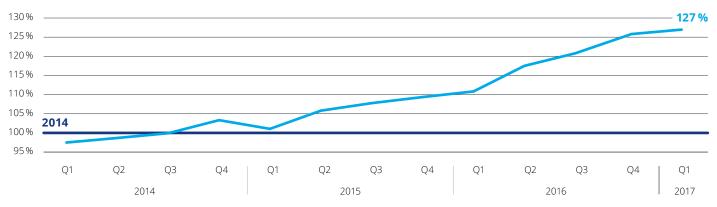

#### Development of the actual apartment sales prices index in Prague and regional capitals

Realised sales price

Average realised sales price for the whole of