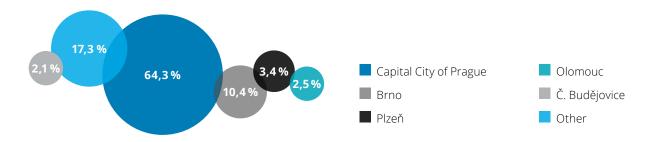

# **Deloitte.**

## **Deloitte Real Index Q1 2017**

# Actual prices of apartments sold in the CR



#### Development of the actual apartment sales prices index in Prague and regional capitals



Realised sales price

Average realised sales price for the whole of

### Average price, aggregate transaction volume and the number of sales in the reviewed period Q1 2017 per segment in Prague and regional capitals



**Development projects CZK 57,900 per sq m**CZK 10.0 billion
2,552 sales (of which
1,797 first sales)



**Brick houses CZK 47,700 per sq m**CZK 5.5 billion
1,816 sales



Prefab. apartment buildings CZK 38,400 per sq m CZK 4.8 billion 2,260 sales

#### Structure of the apartment sales volume in Q1 2017





### Average price, aggregate transaction volume and the number of sales in the reviewed period Q1 2017 per segment in Prague



**Development projects CZK 65,800 per sq m**CZK 7.3 billion
1,604 sales (of which
1,128 first sales)



Brick houses CZK 68,700 per sq m CZK 3.4 billion 777 sales



Prefab. apartment buildings CZK 55,300 per sq m CZK 2.3 billion 764 sales