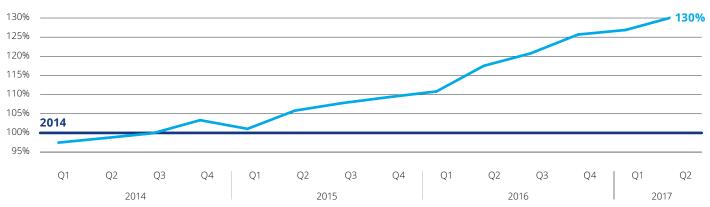

#### Development of the actual apartment sales prices index in Prague and regional capitals

Realised sales price
Average realised sales price for the whole of 2014 = 100 %

Average realised sales price for the whole of 20 All the prices include VAT.