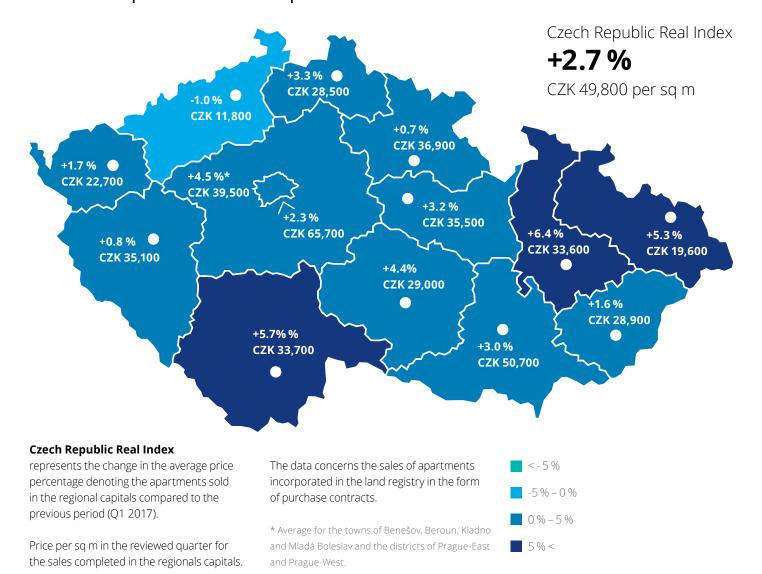

# **Deloitte.**

## **Deloitte Real Index Q2 2017**

## Actual prices of apartments sold in the CR



#### Development of the actual apartment sales prices index in Prague and regional capitals



Realised sales price
Average realised sales price for the whole of 2014 = 100 %

Average realised sales price for the whole of 20 All the prices include VAT.

### Average price, aggregate transaction volume and the number of sales in the reviewed period Q2 2017 per segment in Prague and regional capitals



**Development projects CZK 59,400 per sq m**CZK 9.7 billion
2,380 sales (of which
1,662 first sales)



**Brick houses CZK 50,900 per sq m**CZK 6.3 billion
1,993 sales



Prefab. apartment buildings CZK 39,100 per sq m CZK 5.2 billion 2,352 sales

#### Structure of the apartment sales volume in Q2 2017





### Average price, aggregate transaction volume and the number of sales in the review