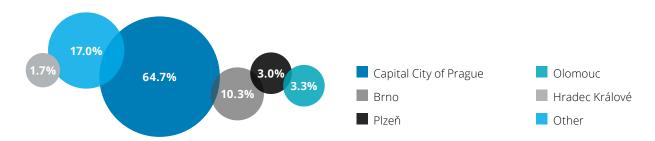

e.**

## **Deloitte Real Index Q2 2017**

## Actual prices of apartments sold in the CR



#### Development of the actual apartment sales prices index in Prague and regional capitals



Realised sales price
Average realised sales price for the whole of 2014 = 100 %

Average realised sales price for the whole of 20 All the prices include VAT.

### Average price, aggregate transaction volume and the number of sales in the reviewed period Q2 2017 per segment in Prague and regional capitals



**Development projects CZK 59,400 per sq m**CZK 9.7 billion
2,380 sales (of which
1,662 first sales)



**Brick houses CZK 50,900 per sq m**CZK 6.3 billion
1,993 sales



Prefab. apartment buildings CZK 39,100 per sq m CZK 5.2 billion 2,352 sales

#### Structure of the apartment sales volume in Q2 2017





### Average price, aggregate transaction volume and the number of sales in the reviewed period Q2 2017 per segment in Prague



Development projects CZK 66,600 per sq m (first sales 63 200 per sq m re-sales 75 100 per sq m)

CZK 7.3 billion 1,563 sales (of which 1,119 first sales)



**Brick houses CZK 71,000 per sq m**CZK 4.1 billion
905 sales



Prefab. apartment buildings CZK 56,400 per sq m CZK 2.4 billion 769 sales