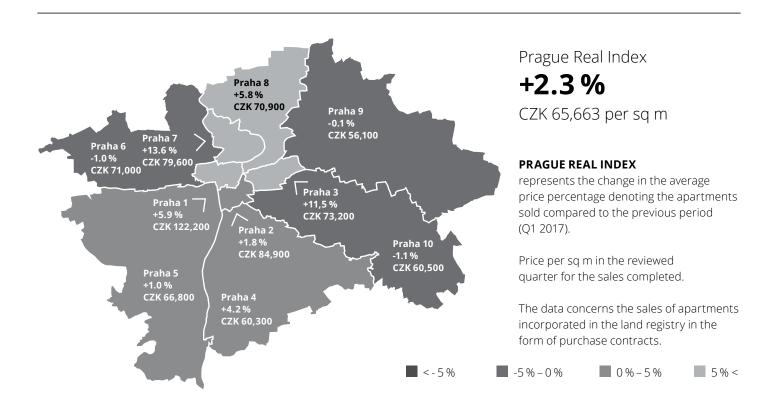

#### Development of the actual apartment sales prices index in Prague and regional capitals

Realised sales price
Average realised sales price for the whole of 2014 = 100 %

Average realised sales price for the whole of 20 All the prices include VAT.