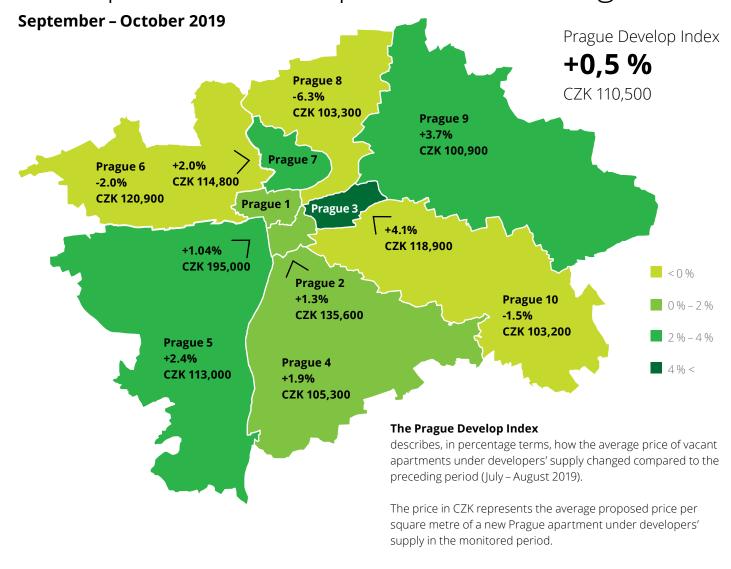

# Deloitte.



## **Deloitte Develop Index**

Offer prices of new apartments in Prague



#### Development of the average proposed price of vacant apartments in Prague



Proposed price of vacant units

ullet Average proposed price of vacant units on the market for the entire 2014  $\,=\,100\,\%$ 

#### Supply structure by availability at the end of the period:

|       | Number of apartments | Sum of proposed prices (CZK million) |
|-------|----------------------|--------------------------------------|
| 1+    | 1,357                | 5,569                                |
| 2+    | 2,007                | 11,666                               |
| 3+    | 1,476                | 12,906                               |
| 4+    | 584                  | 7,022                                |
| 5+    | 94                   | 2,015                                |
| 6+    | 15