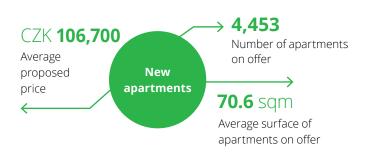

end of the period:

|       | Number of apartments | Sum of proposed prices (CZK million) |
|-------|----------------------|--------------------------------------|
| 1+    | 1,357                | 5,569                                |
| 2+    | 2,007                | 11,666                               |
| 3+    | 1,476                | 12,906                               |
| 4+    | 584                  | 7,022                                |
| 5+    | 94                   | 2,015                                |
| 6+    | 15                   | 380                                  |
| Total | 5,533                | 39,557                               |

### Status of projects in supply at the end of the period:



#### Structure of apartments on offer in Prague per type of project





#### New development projects put on the market during the period:

Number

of projects

1,072 7,124

Number of apartments

Sum of proposed prices (CZK million)

104,300

Average price (CZK/sqm)