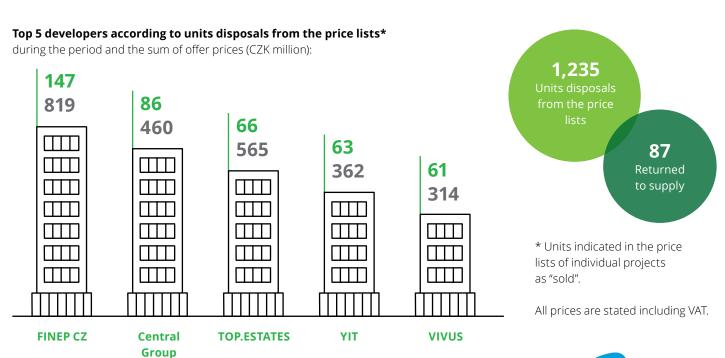

69                                |
| 2+    | 2,007                | 11,666                               |
| 3+    | 1,476                | 12,906                               |
| 4+    | 584                  | 7,022                                |
| 5+    | 94                   | 2,015                                |
| 6+    | 15                   | 380                                  |
| Total | 5,533                | 39,557                               |

### Status of projects in supply at the end of the period:



#### Structure of apartments on offer in Prague per type of project





#### New development projects put on the market during the period:

Number

of projects

1,072 7,124

Number of apartments

Sum of proposed prices (CZK million)

104,300

Average price (CZK/sqm)