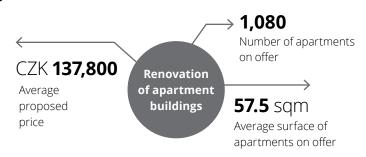

#### Development of the average proposed price of vacant apartments in Prague

Proposed price of vacant units

ullet Average proposed price of vacant units on the market for the entire 2014  $\,=\,100\,\%$ 