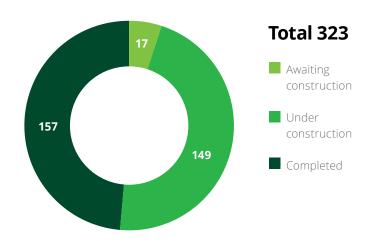

re 2014  $\,=\,100\,\%$ 

#### Supply structure by availability at the end of the period:

|       | Number of apartments | Sum of proposed prices (CZK million) |
|-------|----------------------|--------------------------------------|
| 1+    | 1,357                | 5,569                                |
| 2+    | 2,007                | 11,666                               |
| 3+    | 1,476                | 12,906                               |
| 4+    | 584                  | 7,022                                |
| 5+    | 94                   | 2,015                                |
| 6+    | 15                   | 380                                  |
| Total | 5,533                | 39,557                               |

### Status of projects in supply at the end of the period:



#### Structure of apartments on offer in Prague per type of project





#### New development projects put on the market during the period:

Number

of projects

1,072 7,124

Number of apartments

Sum of proposed prices (CZK million)

104,300

Average price (CZK/sqm)