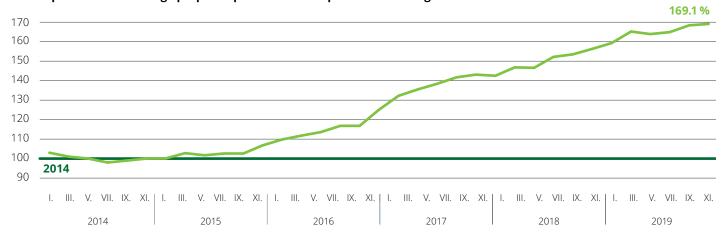

#### Development of the average proposed price of vacant apartments in Prague

Proposed price of vacant units

ullet Average proposed price of vacant units on the market for the entire 2014  $\,=\,100\,\%$ 