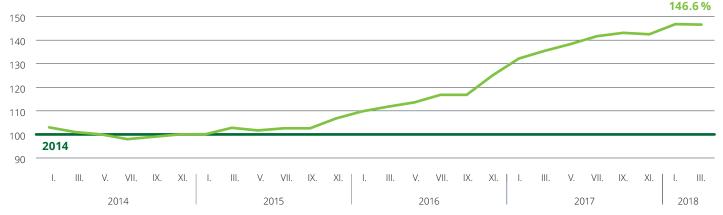

#### Development of the average proposed price of vacant apartments in Prague

Proposed price of vacant units

Average proposed price of vacant units on the market for the entire 2014 = 100 %