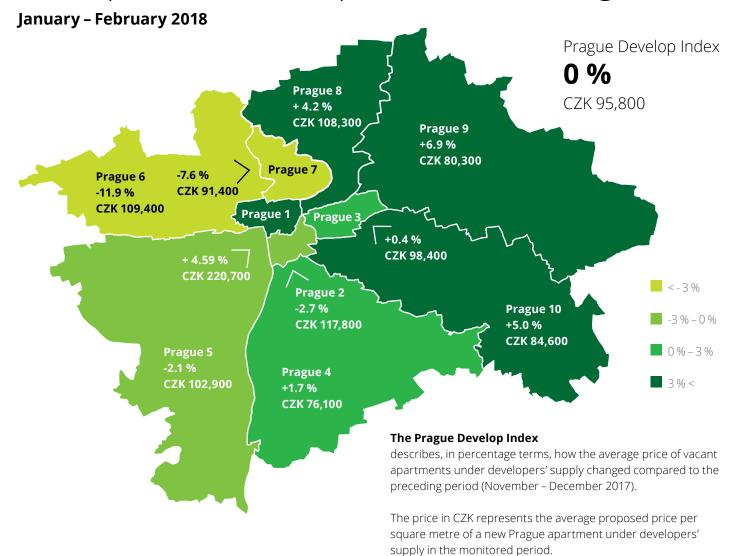

# **Deloitte.**



### **Deloitte Develop Index**

## Offer prices of new apartments in Prague



#### Development of the average proposed price of vacant apartments in Prague



Proposed price of vacant units

Average proposed price of vacant units on the market for the entire 2014 = 100 %

#### Supply structure by availability at the end of the period:

#### Status of projects in supply at the end of the period:

| Number of apartments | Sum of proposed prices (CZK million) |
|----------------------|--------------------------------------|
| 968                  | 3,367                                |
| 1,833                | 8,815                                |
| 1,319                | 9,625                                |
| 638                  | 6,965                                |
| 112                  | 2,116                                |
| 12                   | 359