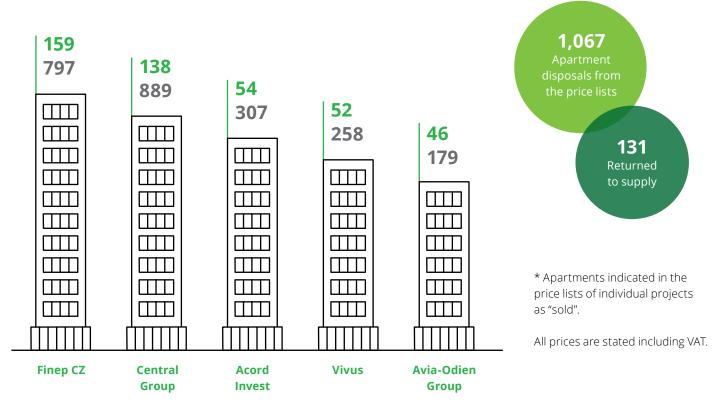

#### New development projects put on the market during the period:

Top 5 developers according to apartment disposals from the price lists\* during the period and the sum of offer prices (CZK million):