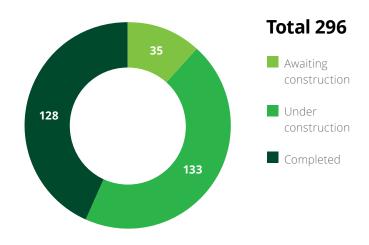

ket for the entire 2014 = 100 %

#### Supply structure by availability at the end of the period:

#### Status of projects in supply at the end of the period:

| Number of apartments | Sum of proposed prices (CZK million) |
|----------------------|--------------------------------------|
| 968                  | 3,367                                |
| 1,833                | 8,815                                |
| 1,319                | 9,625                                |
| 638                  | 6,965                                |
| 112                  | 2,116                                |
| 12                   | 359                                  |
| 4,882                | 31,247                               |
|                      | 968 1,833 1,319 638 112 12           |



#### New development projects put on the market during the period:



Top 5 developers according to apartment disposals from the price lists\* during the period and the sum of offer prices (CZK million):