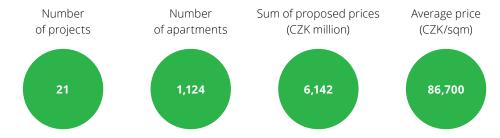

#### New development projects put on the market during the period:

Top 5 developers according to apartment disposals from the price lists\* during the period and the sum of offer prices (CZK million):