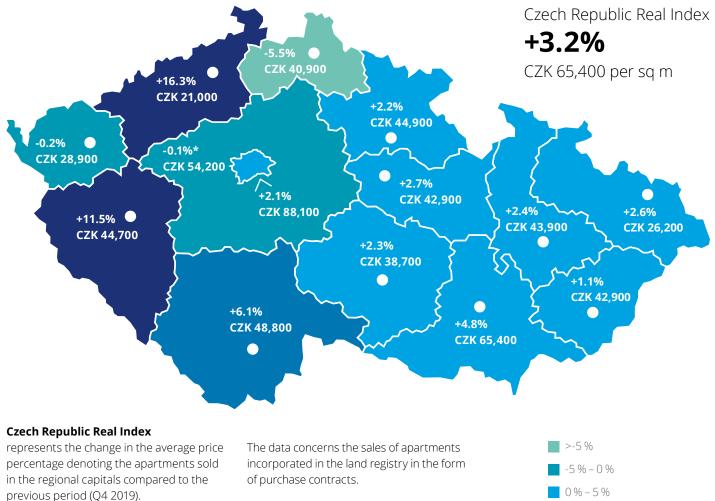

### **Deloitte Real Index Q1 2020**

Actual prices of apartments sold in the CR

Price per sq m in the reviewed quarter for the sales completed in the regionals capitals.

\* Average for the towns of Benešov, Beroun, Kladno and Mladá Boleslav and the districts of Prague-East and Prague-West.

#### Structure of the apartment sales volume in Q1 2020

Prague Real Index +**2.2%** CZK 88,100 per sq m

#### PRAGUE REAL INDEX

represents the change in the average price percentage denoting the apartments sold compared to the previous period (Q4 2019).

Price per sq m in the reviewed quarter for the sales completed.