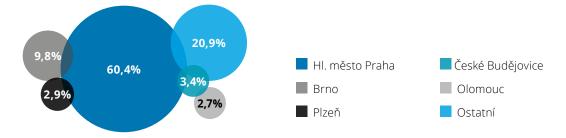

#### Structure of the apartment sales volume in Q1 2020

Prague Real Index +**2.2%** CZK 88,100 per sq m