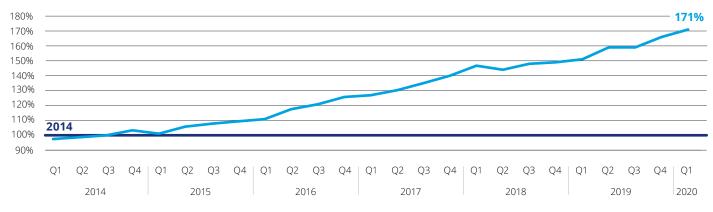

#### Development of the actual apartment sales prices index in Prague and regional capitals

Realised sales price

 Average realised sales price for the whole of 2014 = 100% All the prices include VAT.