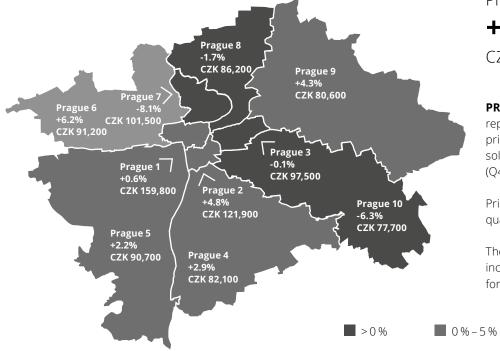

#### PRAGUE REAL INDEX

represents the change in the average price percentage denoting the apartments sold compared to the previous period (Q4 2019).

Price per sq m in the reviewed quarter for the sales completed.