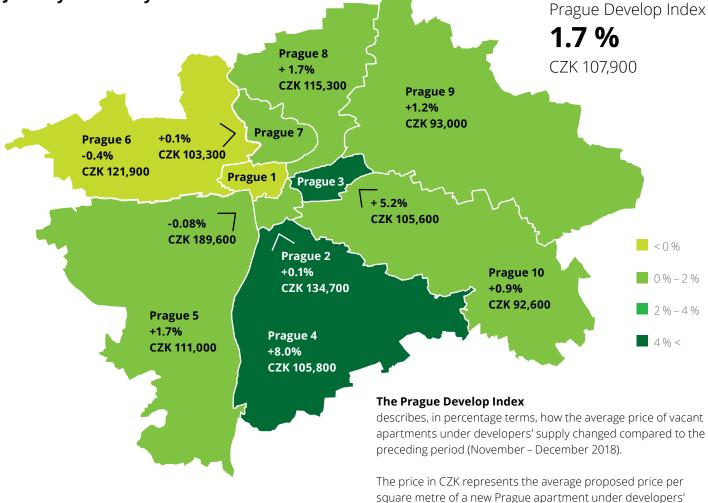

## Development of the average proposed price of vacant apartments in Prague

supply in the monitored period.

Proposed price of vacant units

---- Average proposed price of vacant units on the market for the entire 2014 = 100 % All prices are stated including VAT.