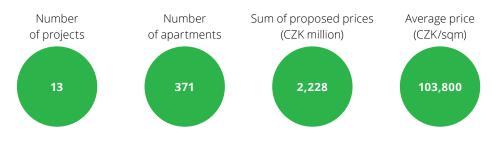

br>(CZK million) |
|-------|-------------------------|-----------------------------------------|
| 1+    | 1,324                   | 5,009                                   |
| 2+    | 2,006                   | 10,593                                  |
| 3+    | 1,290                   | 10,893                                  |
| 4+    | 545                     | 6,510                                   |
| 5+    | 108                     | 2,311                                   |
| 6+    | 15                      | 412                                     |
| Total | 5,288                   | 35,728                                  |

Status of projects in supply at the end of the period:



Supported by

AD

developerů

#### New development projects put on the market during the period:



## Top 5 developers according to apartment disposals from the price lists\*

during the period and the sum of offer prices (CZK million):