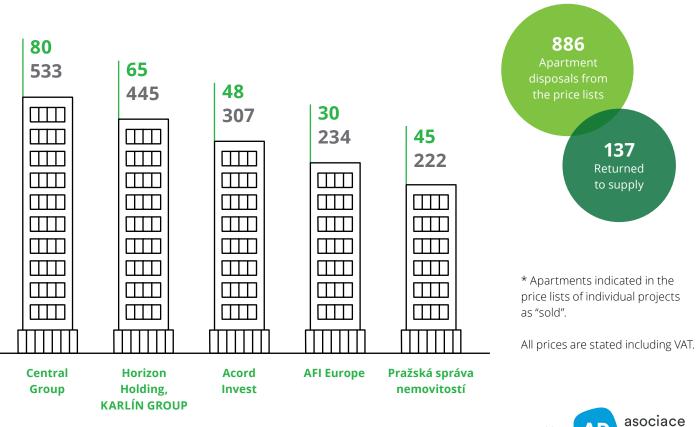

## Top 5 developers according to apartment disposals from the price lists\*

during the period and the sum of offer prices (CZK million):