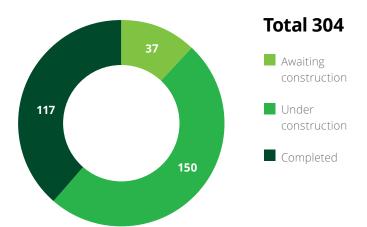

| 5+    | 131   | 2,604                                   |
| Total 5,269 35,372                                                                                                                                                                                                                        | 6+    | 13    | 407                                     |
|                                                                                                                                                                                                                                           | Total | 5,269 | 35,372                                  |

Status of projects in supply at the end of the period:



#### New development projects put on the market during the period:



### Top 5 developers according to apartment disposals from the price lists\* during the period and the sum of offer prices (CZK million):