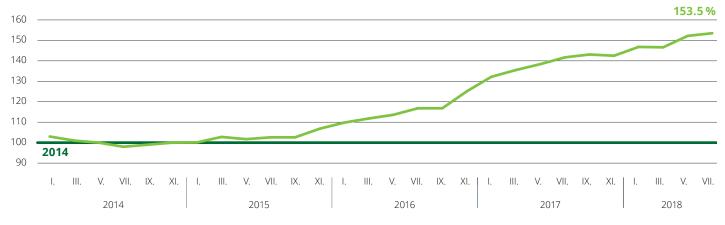

#### Development of the average proposed price of vacant apartments in Prague

supply in the monitored period.

Proposed price of vacant units

---- Average proposed price of vacant units on the market for the entire 2014 = 100 % All prices are stated including VAT.