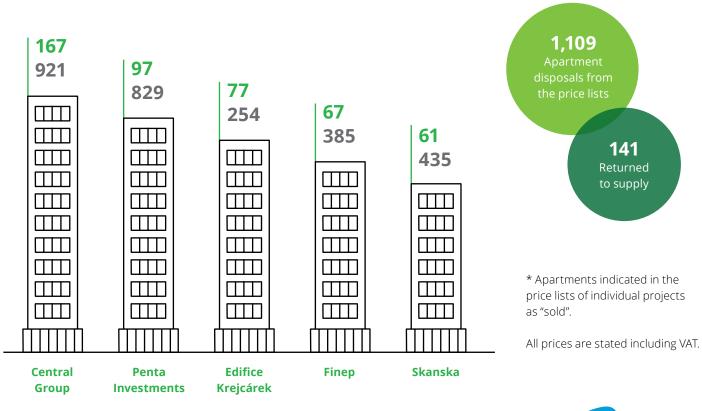

### Top 5 developers according to apartment disposals from the price lists\* during the period and the sum of offer prices (CZK million):