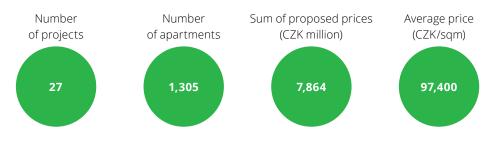

| 5+    | 131   | 2,604                                   |
| Total 5,269 35,372                                                                                                                                                                                                                        | 6+    | 13    | 407                                     |
|                                                                                                                                                                                                                                           | Total | 5,269 | 35,372                                  |

Status of projects in supply at the end of the period:



#### New development projects put on the market during the period:



### Top 5 developers according to apartment disposals from the price lists\* during the period and the sum of offer prices (CZK million):