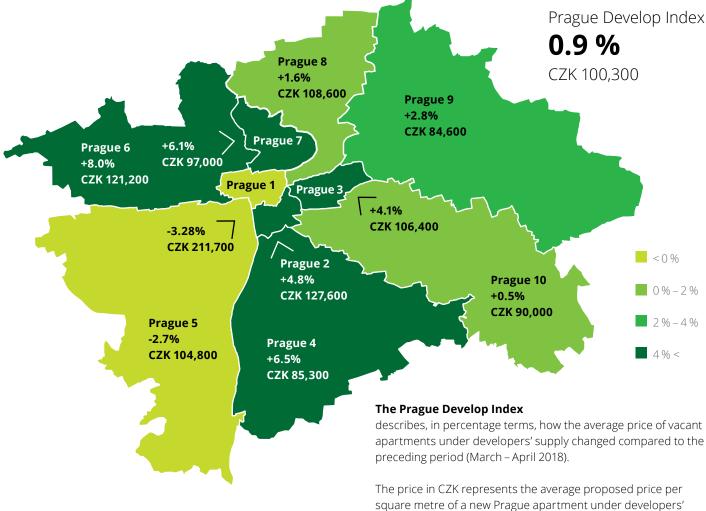

## **Deloitte Develop Index**

Offer prices of new apartments in Prague

May – June 2018

#### Development of the average proposed price of vacant apartments in Prague

supply in the monitored period.

Proposed price of vacant units

---- Average proposed price of vacant units on the market for the entire 2014 = 100 % All prices are stated including VAT.