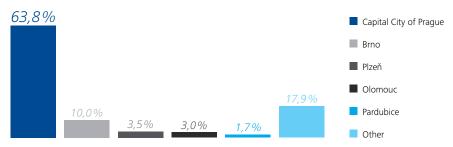

## Structure of the apartment sales volume in Q1 2016

CZK 4.6 billion 1,018 sales (of which 635 first sales)

CZK 3.0 billion 762 sales

CZK 1.9 billion 700 sales

The data concerns the sales of apartments incorporated in the land registry in the form of purchase contracts.