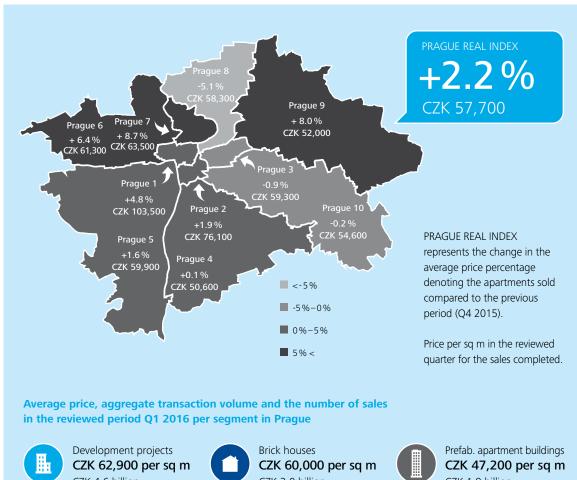

## Average price, aggregate transaction volume and the number of sales in the reviewed period Q1 2016 per segment in Prague and regional capitals

Development projects CZK 54,300 per sq m CZK 6.0 billion 1.603 sales (of which 1,068 first sales)

Brick houses CZK 42,600 per sq m CZK 4.7 billion 1.695 sales

Prefab. apartment buildings CZK 32,800 per sq m CZK 4.0 billion 2.156 sales