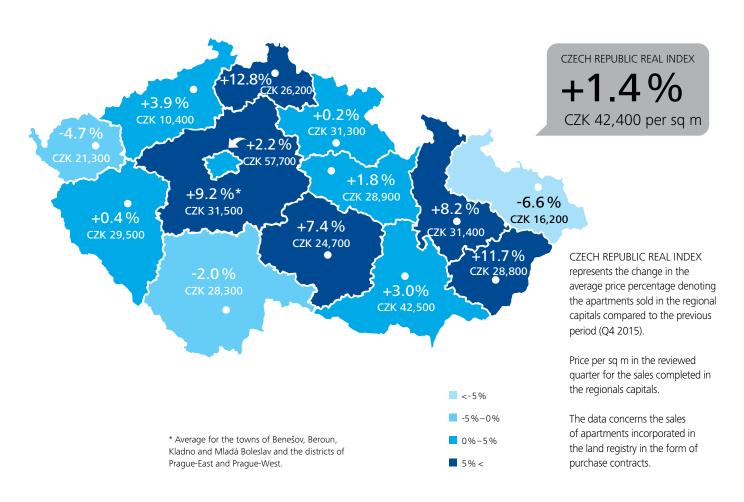

## Deloitte real index Actual prices of apartments sold in the CR



## Development of the actual apartment sales prices index in Prague and regional capitals



All the prices include VAT.

## Average price, aggregate transaction volume and the number of sales in the reviewed period Q1 2016 per segment in Prague and regional capitals



Development projects CZK 54,300 per sq m CZK 6.0 billion 1.603 sales (of which 1,068 first sales)



Brick houses CZK 42,600 per sq m CZK 4.7 billion 1.695 sales



Prefab. apartment buildings CZK 32,800 per sq m CZK 4.0 billion 2.156 sales

## Structure of the apartment sales volume in Q1 2016





CZK 4.6 billion 1,018 sales (of which 635 first sales)



CZK 3.0 billion 762 sales



CZK 1.9 billion 700 sales

The data concerns the sales of apartments incorporated in the land registry in the form of purchase contracts.