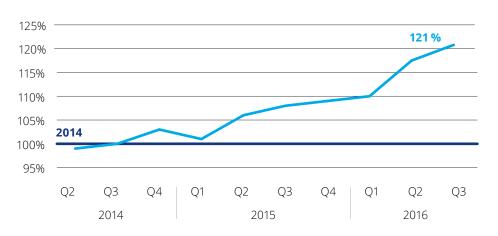

### Development of the actual apartment sales prices index in Prague and regional capitals

Realised sales price

All the prices include VAT.