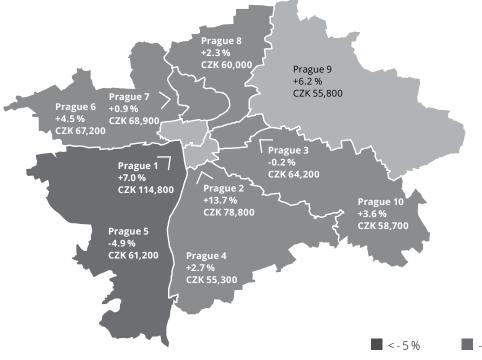

The data concerns the sales of apartments incorporated in the land registry in the form of purchase contracts.

-5%-0%

0%-5%

5 % <

Average price, aggregate transaction volume and the number of sales in the reviewed period Q3 2016 per segment in Prague