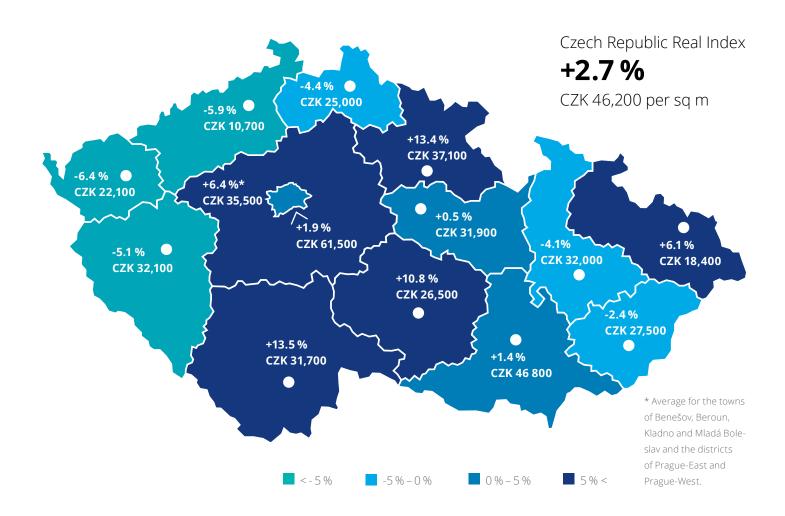

#### **Czech Republic Real Index**

represents the change in the average price percentage denoting the apartments sold in the regional capitals compared to the previous period (Q2 2016).

Price per sq m in the reviewed quarter for the sales completed in the regionals capitals.

The data concerns the sales of apartments incorporated in the land registry in the form of purchase contracts.