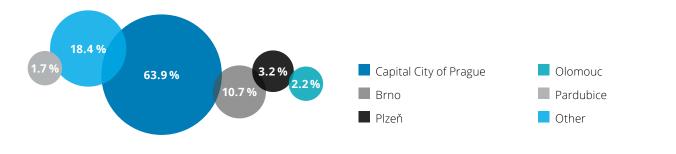

### Structure of the apartment sales volume in Q3 2016

Prague Real Index +**1.9 %** CZK 61,500 per sq m