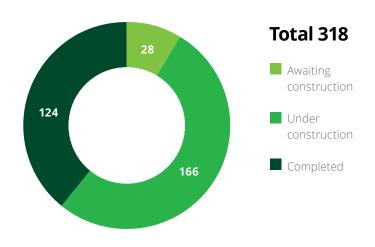

the entire 2014 = 100 %

#### Supply structure by availability at the end of the period:

#### Status of projects in supply at the end of the period:

|       | Number of apartments | Sum of proposed prices (CZK million) |
|-------|----------------------|--------------------------------------|
| 1+    | 1,471                | 5,317                                |
| 2+    | 1,939                | 9,953                                |
| 3+    | 1,426                | 11,245                               |
| 4+    | 611                  | 6,787                                |
| 5+    | 126                  | 2,613                                |
| 6+    | 14                   | 372                                  |
| Total | 5,587                | 36,288                               |



#### New development projects put on the market during the period:



#### Top 5 developers according to apartment disposals from the price lists\*

during the period and the sum of offer prices (CZK million):