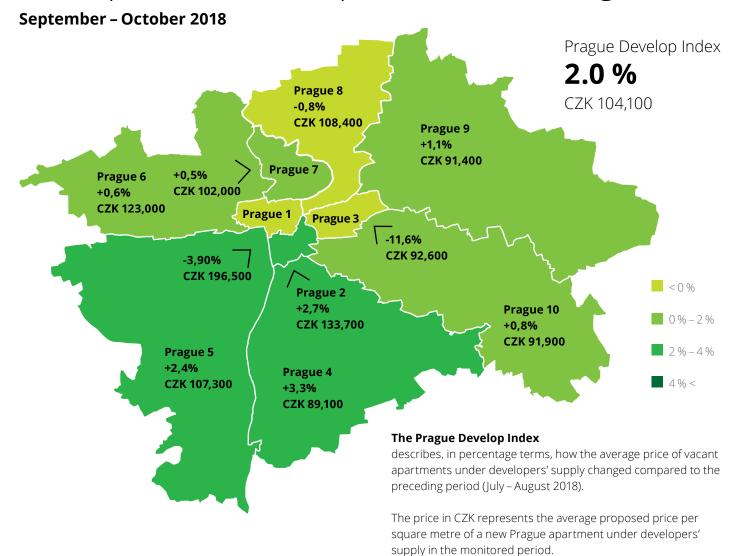

## Offer prices of new apartments in Prague

Proposed price of vacant units

Average proposed price of vacant units on the market for the entire 2014 = 100 %