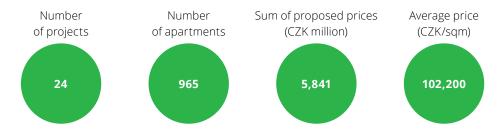

end of the period:

#### Status of projects in supply at the end of the period:

|       | Number of apartments | Sum of proposed prices (CZK million) |
|-------|----------------------|--------------------------------------|
| 1+    | 1,471                | 5,317                                |
| 2+    | 1,939                | 9,953                                |
| 3+    | 1,426                | 11,245                               |
| 4+    | 611                  | 6,787                                |
| 5+    | 126                  | 2,613                                |
| 6+    | 14                   | 372                                  |
| Total | 5,587                | 36,288                               |



#### New development projects put on the market during the period:



#### Top 5 developers according to apartment disposals from the price lists\*

during the period and the sum of offer prices (CZK million):