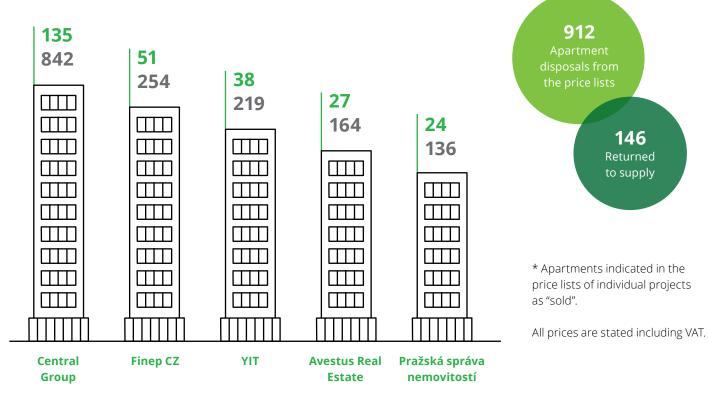

#### Top 5 developers according to apartment disposals from the price lists\*

during the period and the sum of offer prices (CZK million):