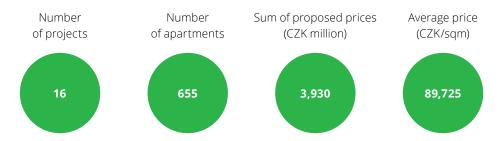

#### New development projects put on the market during the period:

Top 5 developers according to apartment disposals from the price lists\* during the period and the sum of offer prices (CZK million):