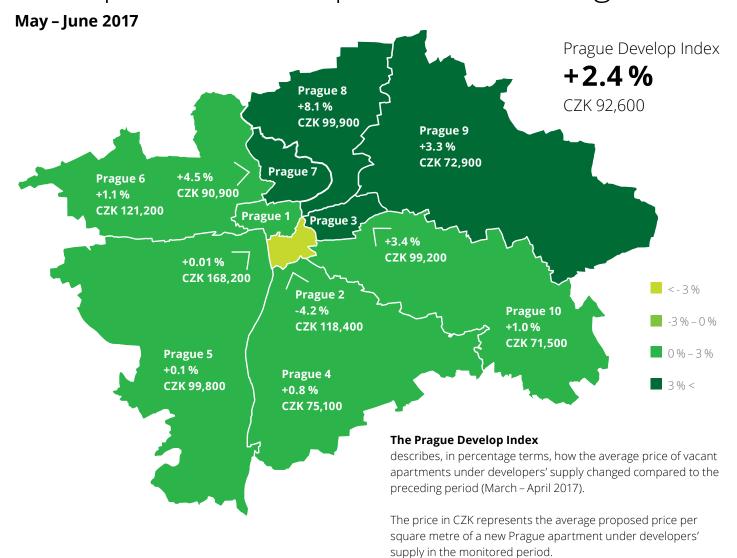

# **Deloitte.**



## **Deloitte Develop Index**

Offer prices of new apartments in Prague



### Development of the average proposed price of vacant apartments in Prague



Proposed price of vacant units

ullet Average proposed price of vacant units on the market for the entire 2014 = 100 %

#### Supply structure by availability at the end of the period:

#### Status of projects in supply at the end of the period:

|       | Number of apartments | Sum of proposed prices (CZK million) |
|-------|----------------------|--------------------------------------|
| 1+    | 685                  | 2,413                                |
| 2+    | 1,471                | 7,311                                |
| 3+    | 1,268                | 9,431                                |
| 4+    | 692                  | 7,360                                |
| 5+    | 122                  | 2,107