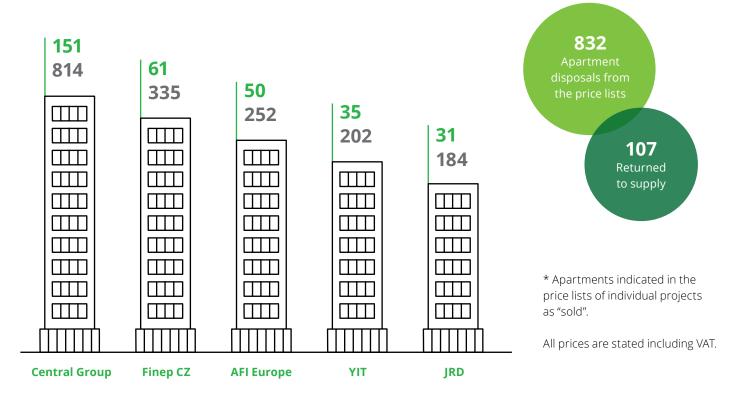

#### New development projects put on the market during the period:

Top 5 developers according to apartment disposals from the price lists\* during the period and the sum of offer prices (CZK million):