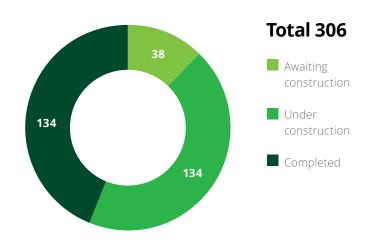

d of the period:

#### Status of projects in supply at the end of the period:

|       | Number of apartments | Sum of proposed prices (CZK million) |
|-------|----------------------|--------------------------------------|
| 1+    | 685                  | 2,413                                |
| 2+    | 1,471                | 7,311                                |
| 3+    | 1,268                | 9,431                                |
| 4+    | 692                  | 7,360                                |
| 5+    | 122                  | 2,107                                |
| 6+    | 21                   | 503                                  |
| Total | 4,259                | 29,126                               |
|       |                      |                                      |



#### New development projects put on the market during the period:



Top 5 developers according to apartment disposals from the price lists\* during the period and the sum of offer prices (CZK million):