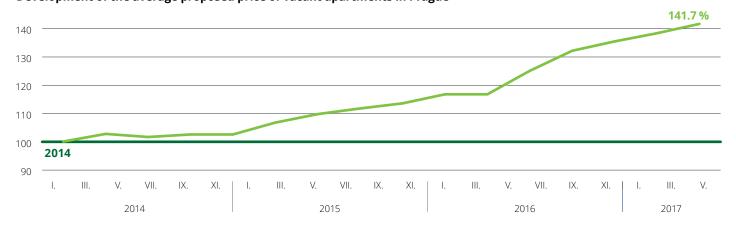

### Development of the average proposed price of vacant apartments in Prague

Proposed price of vacant units

ullet Average proposed price of vacant units on the market for the entire 2014 = 100 %