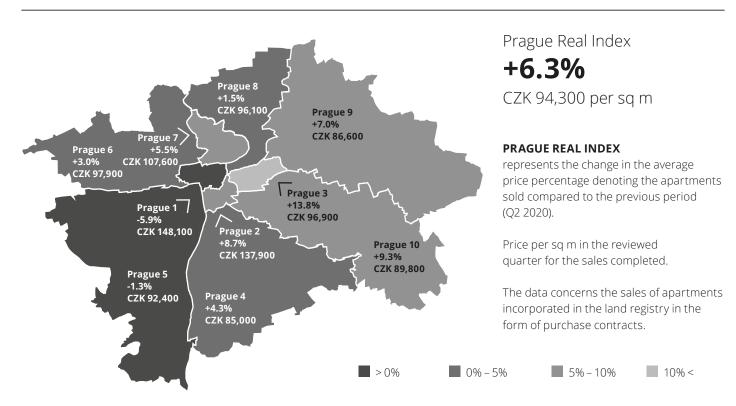

#### **Czech Republic Real Index**

represents the change in the average price percentage denoting the apartments sold in the regional capitals compared to the previous period (Q2 2020).

Price per sq m in the reviewed quarter for the sales completed in the regionals capitals.

The data concerns the sales of apartments incorporated in the land registry in the form of purchase contracts.

\* Average for the towns of Benešov, Beroun, Kladno and Mladá Boleslav and the districts of Prague-East and Prague-West.