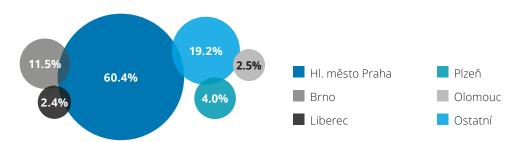

-West.



### Development of the actual apartment sales prices index in Prague and regional capitals



Realised sales price

— Average realised sales price for the whole of 2014 = 100% All the prices include VAT.

### Average price, aggregate transaction volume and the number of sales in the reviewed period Q3 2020 per segment in Prague and regional capitals



# Development projects CZK 83,500 per sq m

CZK 14.3 billion 2,600 sales (of which 1,576 first sales)



# **Brick houses CZK 69,000 per sq m**CZK 7.1 billion 1,611 sales



### Prefab. apartment buildings

CZK 54,800 per sq m CZK 6.4 billion 2,073 sales

first sales CZK 80,500 per sq m re-sales CZK 88,000 per sq m apartments marked as sold by developers CZK 92,100 per sq m

#### Structure of the apartment sales volume in Q3 2020





#### Average price, aggregate transaction volume and the number of sales in the reviewed period Q3 2020 per segment in Prague



### Development projects CZK 98,500 per sq m

CZK 9.6 billion 1,446 sales (of which 835 first sales)



**Brick houses CZK 99,400 per sq m**CZK 4.2 billion
650 sales



Prefab. apartment buildings CZK 79,600 per sq m CZK 2.9 billion

CZK 2.9 billion 656 sales

first sales CZK 96,200 per sq m re-sales CZK 101,800 per sq m apartments marked as sold by developers CZK 108,200 per sq m