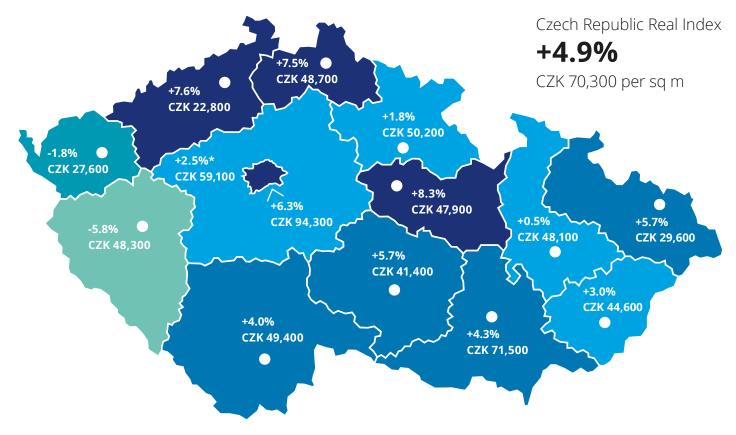

#### **Czech Republic Real Index**

represents the change in the average price percentage denoting the apartments sold in the regional capitals compared to the previous period (Q2 2020).

Price per sq m in the reviewed quarter for the sales completed in the regionals capitals.

The data concerns the sales of apartments incorporated in the land registry in the form of purchase contracts.

\* Average for the towns of Benešov, Beroun, Kladno and Mladá Boleslav and the districts of Prague-East and Prague-West.