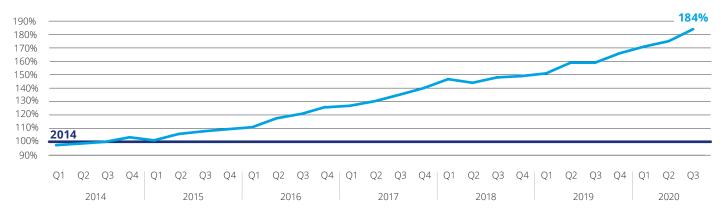

### Development of the actual apartment sales prices index in Prague and regional capitals

Realised sales price

— Average realised sales price for the whole of 2014 = 100% All the prices include VAT.