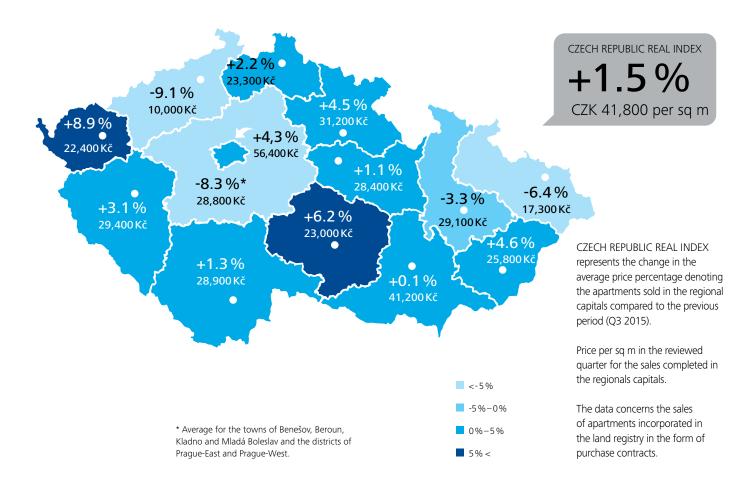

## Deloitte real index Q4 2015 Actual prices of apartments sold in the CR

All the prices include VAT.