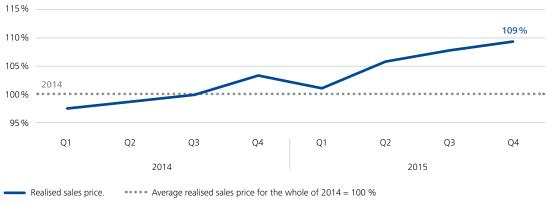

## Deloitte real index Q4 2015 Actual prices of apartments sold in the CR

All the prices include VAT.