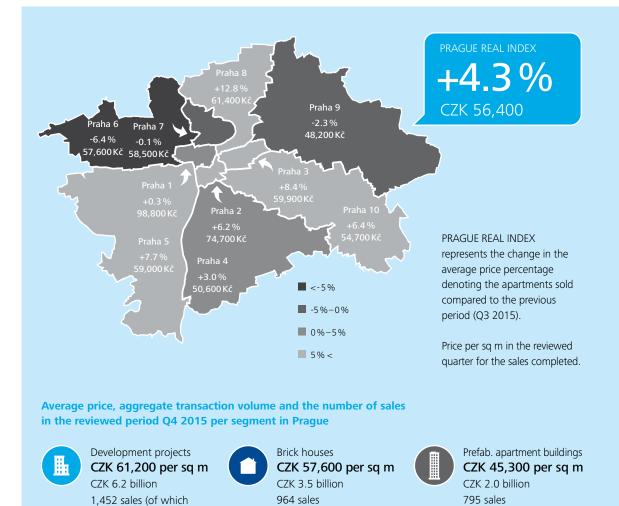

## Average price, aggregate transaction volume and the number of sales in the reviewed period Q4 2015 per segment in Prague and regional capitals

Development projects CZK 55,800 per sq m CZK 7.6 billion 1,984 sales (of which 1,411 first sales)

1,031 first sales)

Brick houses **CZK 42,100 per sq m** CZK 5.4 billion 2,033 sales

Prefab. apartment buildings CZK 30,700 per sq m CZK 4.6 billion 2,668 sales