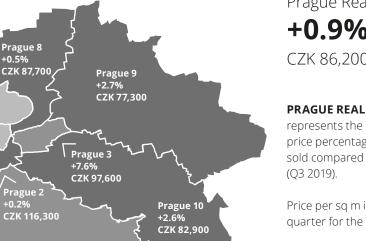

#### Structure of the apartment sales volume in Q4 2019

Prague 7

+17.5%

Prague 1

CZK 158,800

Prague 4 +5.0%

CZK 79,800

+12.6%

Prague 5 +0.8%

CZK 88,800

CZK 110,400

Prague 6

CZK 85,900

-3.4%

Prague Real Index +0.9%CZK 86,200 per sq m

#### **PRAGUE REAL INDEX**

represents the change in the average price percentage denoting the apartments sold compared to the previous period

Price per sq m in the reviewed quarter for the sales completed.