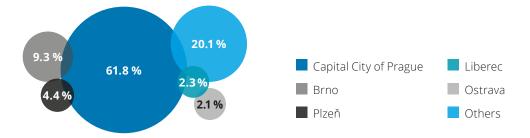

#### Structure of the apartment sales volume in Q4 2019

Prague 7

+17.5%

Prague 1

CZK 158,800

Prague 4 +5.0%

CZK 79,800

+12.6%