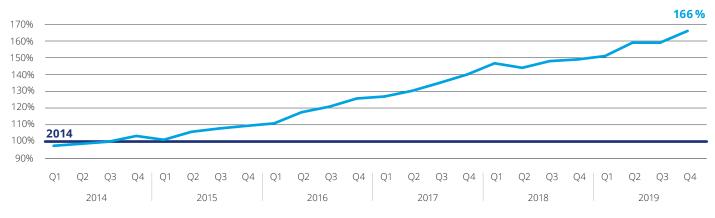

### Development of the actual apartment sales prices index in Prague and regional capitals

Realised sales price

 Average realised sales price for the whole of 2014 = 100% All the prices include VAT.