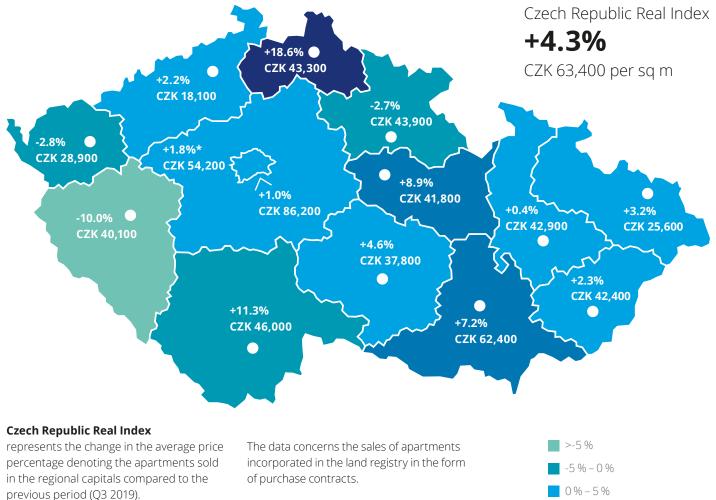

## **Deloitte Real Index Q4 2019**

Actual prices of apartments sold in the CR

Price per sq m in the reviewed quarter for the sales completed in the regionals capitals.

\* Average for the towns of Benešov, Beroun, Kladno and Mladá Boleslav and the districts of Prague-East and Prague-West.

Prague 5 +0.8%

CZK 88,800

CZK 110,400

Prague 6

CZK 85,900

-3.4%

Prague Real Index +0.9%CZK 86,200 per sq m

#### **PRAGUE REAL INDEX**

represents the change in the average price percentage denoting the apartments sold compared to the previous period

Price per sq m in the reviewed quarter for the sales completed.

5 % - 10 %

The data concerns the sales of apartments incorporated in the land registry in the form of purchase contracts.

Average price, aggregate transaction volume and the number of sales in the reviewed period Q4 2019 per segment in Prague