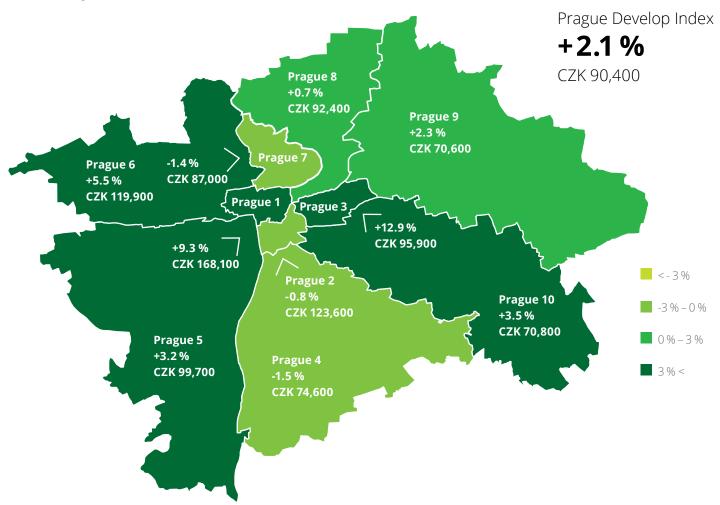

# **Deloitte.**



### **Deloitte Develop Index**

## Offer prices of new apartments in Prague

March - April 2017



#### Development of the average proposed price of vacant apartments in Prague



Proposed price of vacant units

Average proposed price of vacant units on the market for the entire 2014 = 100 %

#### Supply structure by availability at the end of the period:

#### Status of projects in supply at the end of the period:

|       | Number of apartments | Sum of proposed prices (CZK million) |
|-------|----------------------|--------------------------------------|
| 1+    | 592                  | 1,933                                |
| 2+    | 1,413                | 6,875                                |
| 3+    | 1,214                | 8,619                                |
| 4+    | 712                  | 7,344                                |
| 5+    | 133                  | 2,412