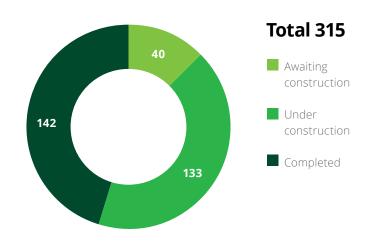

the entire 2014 = 100 %

#### Supply structure by availability at the end of the period:

#### Status of projects in supply at the end of the period:

|       | Number of apartments | Sum of proposed prices (CZK million) |
|-------|----------------------|--------------------------------------|
| 1+    | 592                  | 1,933                                |
| 2+    | 1,413                | 6,875                                |
| 3+    | 1,214                | 8,619                                |
| 4+    | 712                  | 7,344                                |
| 5+    | 133                  | 2,412                                |
| 6+    | 17                   | 365                                  |
| Total | 4,081                | 27,548                               |



#### New development projects put on the market during the period:



Top 5 developers according to apartment disposals from the price lists\* during the period and the sum of offer prices (CZK million):