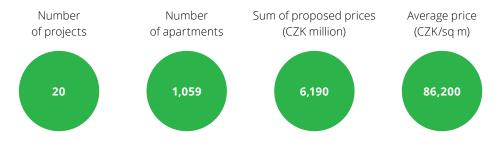

#### New development projects put on the market during the period:

Top 5 developers according to apartment disposals from the price lists\* during the period and the sum of offer prices (CZK million):