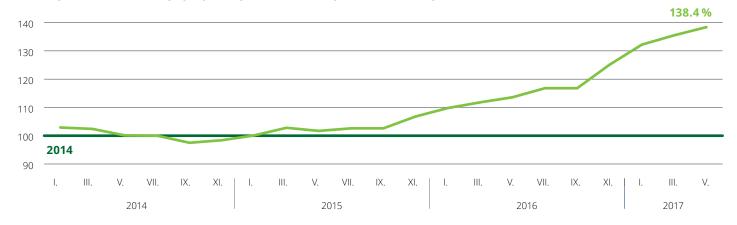

#### Development of the average proposed price of vacant apartments in Prague

Proposed price of vacant units

Average proposed price of vacant units on the market for the entire 2014 = 100 %