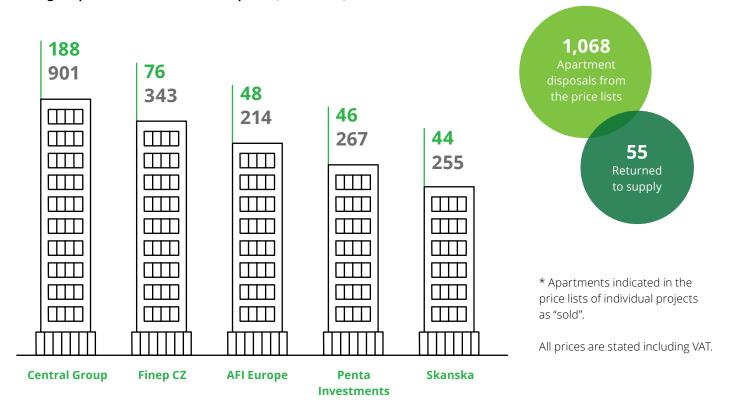

#### New development projects put on the market during the period:

Top 5 developers according to apartment disposals from the price lists\* during the period and the sum of offer prices (CZK million):